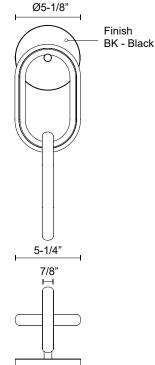

## SPECIFICATION DETAILS

| Fixture Dimensions     | W5-1/4" x H17" x E6-7/8"                                   |
|------------------------|------------------------------------------------------------|
| Light Source           | LED with DC Driver                                         |
| Wattage                | 20W                                                        |
| Total Lumens           | 1600lm                                                     |
| Delivered Lumens       | 1161lm                                                     |
| Voltage                | 120V                                                       |
| Color Temperature      | 3000К                                                      |
| CRI (Ra)               | 90CRI                                                      |
| Optional Color Temps   | 2700K - 5000K Available, Minimum Order Quantities<br>Apply |
| LED Rated Life         | 50,000 hours                                               |
| Dimming                | 100% - 10%, TRIAC or ELV Dimmer (Not Included)             |
| Diffuser Details       | White Silicone                                             |
| Location               | Dry                                                        |
| Illumination Direction | Up/Down                                                    |
| Mounting Style         | Down Only                                                  |
| CEC Title 24 JA8       | Yes, JA8-2022                                              |
| Canopy Dimensions      | D5-1/8" x E1-1/4"                                          |