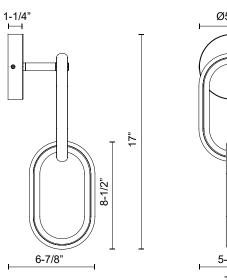

## SPECIFICATION DETAILS

| Fixture Dimensions     | W5-1/4" x H17" x E6-7/8"                                   |
|------------------------|------------------------------------------------------------|
| Light Source           | LED with DC Driver                                         |
| Wattage                | 20W                                                        |
| Total Lumens           | 1600lm                                                     |
| Delivered Lumens       | 1161lm                                                     |
| Voltage                | 120V                                                       |
| Color Temperature      | 3000К                                                      |
| CRI (Ra)               | 90CRI                                                      |
| Optional Color Temps   | 2700K - 5000K Available, Minimum Order Quantities<br>Apply |
| LED Rated Life         | 50,000 hours                                               |
| Dimming                | 100% - 10%, TRIAC or ELV Dimmer (Not Included)             |
| Diffuser Details       | White Silicone                                             |
| Location               | Dry                                                        |
| Illumination Direction | Up/Down                                                    |
| Mounting Style         | Down Only                                                  |
| CEC Title 24 JA8       | Yes, JA8-2022                                              |
| Canopy Dimensions      | D5-1/8" x E1-1/4"                                          |