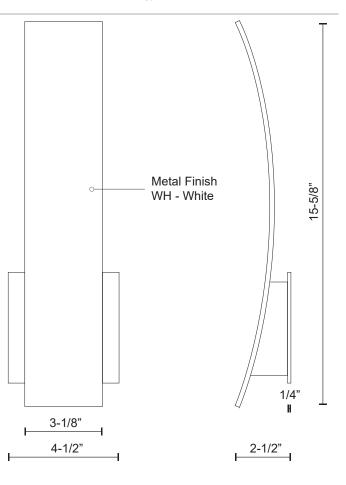

WS8016-WH White

**Fixture Dimensions** 

Light Source

Total Lumens

**Delivered Lumens** 

**Color Temperature** CRI (Ra)

**Optional Color Temps** 

LED Rated Life

**Diffuser Details** 

**ADA Compliant** 

**Mounting Style** 

Illumination Direction

**Canopy Dimensions** 

Dimming

Location

Wattage

Voltage

## DESCRIPTION

Architectural designed modernized cast metal wall sconce is available in a high-end white finish. From the base of the fixture the extended arm arches away from the wall which provides a wider span of light to reflect away from the fixture to the surrounding area. Provided with our powerful 120V AC LED technology.

50,000 hours

White Acrylic Diffuser

All Orientation; Wall; W4-1/2" x H4-1/2" x E1/4"

KUZCO

CANADA: 19054 28TH AVENUE - SURREY, BC V3Z 6M3 USA: 3035 E. LONE MOUNTAIN ROAD - LAS VEGAS, NV 89081

WWW.KUZCOLIGHTING.COM © 2016 KUZCO LIGHTING. ALL RIGHTS RESERVED