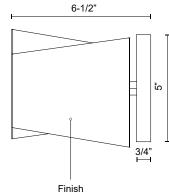

## SPECIFICATION DETAILS

| Fixture Dimensions     | W5-5/8" x H5-5/8" x E6-1/2"                                |
|------------------------|------------------------------------------------------------|
| Light Source           | AC LED Module                                              |
| Wattage                | 11W                                                        |
| Total Lumens           | 850lm                                                      |
| Delivered Lumens       | 490lm*                                                     |
| Voltage                | 120V                                                       |
| Color Temperature      | 3000K                                                      |
| CRI (Ra)               | 90CRI                                                      |
| Optional Color Temps   | 2700K - 5000K Available, Minimum Order Quantities<br>Apply |
| LED Rated Life         | 50,000 hours                                               |
| Dimming                | 100% - 10%, ELV Dimmer (Not Included)                      |
| Diffuser Details       | White Acrylic                                              |
| Location               | Dry                                                        |
| Illumination Direction | Up/Down                                                    |
| Mounting Style         | Up or Down                                                 |
| CEC Title 24 JA8       | Yes, JA8-2022                                              |
| Canopy Dimensions      | W5" x H5" x E3/4"                                          |