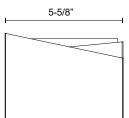

5-5/8"

BK/WH - Black/White

WS31205-BK/WH Black/White

## SPECIFICATION DETAILS

| Fixture Dimensions     | W5-5/8" x H5-5/8" x E6-1/2"                                |
|------------------------|------------------------------------------------------------|
| Light Source           | AC LED Module                                              |
| Wattage                | 11W                                                        |
| Total Lumens           | 850lm                                                      |
| Delivered Lumens       | 490lm*                                                     |
| Voltage                | 120V                                                       |
| Color Temperature      | 3000K                                                      |
| CRI (Ra)               | 90CRI                                                      |
| Optional Color Temps   | 2700K - 5000K Available, Minimum Order Quantities<br>Apply |
| LED Rated Life         | 50,000 hours                                               |
| Dimming                | 100% - 10%, ELV Dimmer (Not Included)                      |
| Diffuser Details       | White Acrylic                                              |
| Location               | Dry                                                        |
| Illumination Direction | Up/Down                                                    |
| Mounting Style         | Up or Down                                                 |
| CEC Title 24 JA8       | Yes, JA8-2022                                              |
| Canopy Dimensions      | W5" x H5" x E3/4"                                          |