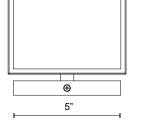

## SPECIFICATION DETAILS

| Fixture Dimensions     | W5-5/8" x H5-5/8" x E6-1/2"                                |
|------------------------|------------------------------------------------------------|
| Light Source           | AC LED Module                                              |
| Wattage                | 11W                                                        |
| Total Lumens           | 850lm                                                      |
| Delivered Lumens       | 490lm*                                                     |
| Voltage                | 120V                                                       |
| Color Temperature      | 3000K                                                      |
| CRI (Ra)               | 90CRI                                                      |
| Optional Color Temps   | 2700K - 5000K Available, Minimum Order Quantities<br>Apply |
| LED Rated Life         | 50,000 hours                                               |
| Dimming                | 100% - 10%, ELV Dimmer (Not Included)                      |
| Diffuser Details       | White Acrylic                                              |
| Location               | Dry                                                        |
| Illumination Direction | Up/Down                                                    |
| Mounting Style         | Up or Down                                                 |
| CEC Title 24 JA8       | Yes, JA8-2022                                              |
| Canopy Dimensions      | W5" x H5" x E3/4"                                          |