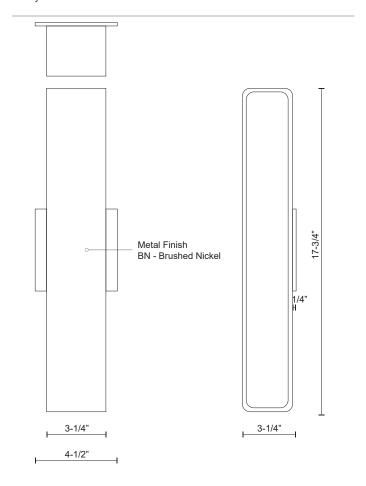

## **SPECIFICATION DETAILS**

| 5. 26. 76. 11.614 52.7 1125 |                                                            |
|-----------------------------|------------------------------------------------------------|
| Fixture Dimensions          | W3-1/4" x H17-3/4" x E3-1/4"                               |
| Light Source                | AC LED Module                                              |
| Wattage                     | 14W                                                        |
| Total Lumens                | 1200lm                                                     |
| Delivered Lumens            | BN-545lm                                                   |
| Voltage                     | 120V                                                       |
| Color Temperature           | 3000K                                                      |
| CRI (Ra)                    | 90CRI                                                      |
| Optional Color Temps        | 2700K - 5000K Available, Minimum Order Quantities<br>Apply |
| LED Rated Life              | 50,000 hours                                               |
| Dimming                     | 100% - 10%, ELV Dimmer (Not Included)                      |
| Diffuser Details            | White Acrylic Diffuser                                     |
| ADA Compliant               | Yes                                                        |
| Location                    | Dry                                                        |
| Illumination Direction      | Backlit                                                    |
| Mounting Style              | All Orientation; Wall;                                     |
| Canopy Dimensions           | W4-1/2" x H4-1/2" x E1/4"                                  |
| Finish Option(s)            | Brushed Nickel                                             |
|                             |                                                            |