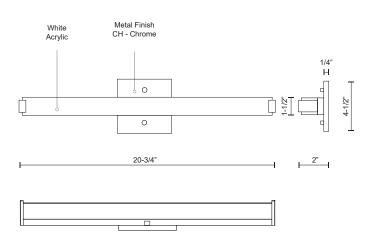

## DESCRIPTION

Simplistic Modern LED with rectangular shaped white acrylic finished with chrome end caps and matching canopy. Equipped with our powerful 120V AC LED technology, and may be mounted horizontally or vertically. Available in three different sizes and four different design styles.

## SPECIFICATION DETAILS

| Fixture Dimensions   | W20-3/4" x H4-1/2" x E2"                                   |
|----------------------|------------------------------------------------------------|
| Light Source         | AC LED Module                                              |
| Wattage              | 21W                                                        |
| Total Lumens         | 1600lm                                                     |
| Delivered Lumens     | CH-1195lm                                                  |
| Voltage              | 120V                                                       |
| Color Temperature    | 3000K                                                      |
| CRI (Ra)             | 90CRI                                                      |
| Optional Color Temps | 2700K - 5000K Available, Minimum Order Quantities<br>Apply |
| LED Rated Life       | 50,000 hours                                               |
| Dimming              | 100% - 10%, ELV Dimmer (Not Included)                      |
| Diffuser Details     | White Acrylic Diffuser                                     |
| ADA Compliant        | Yes                                                        |
| Location             | Damp                                                       |
| Mounting Style       | All Orientation; Wall;                                     |
| Canopy Dimensions    | W4-1/2" x H4-1/2" x E1/4"                                  |
| Finish Option(s)     | Chrome                                                     |