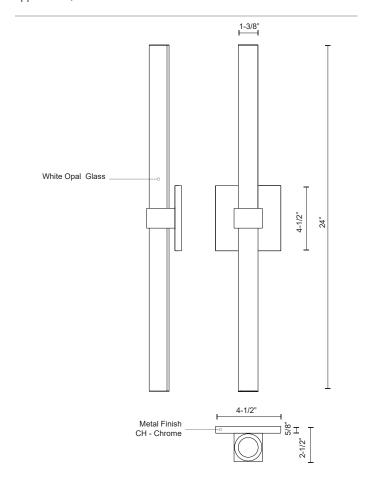

## **SPECIFICATION DETAILS**

| Fixture Dimensions   | W24" x H4-1/2" x E2-1/2"                                   |
|----------------------|------------------------------------------------------------|
| Light Source         | AC LED Module                                              |
| Wattage              | 31W                                                        |
| Total Lumens         | 2400lm                                                     |
| Delivered Lumens     | CH-1690lm                                                  |
| Voltage              | 120V                                                       |
| Color Temperature    | 3000K                                                      |
| CRI (Ra)             | 90CRI                                                      |
| Optional Color Temps | 2700K - 5000K Available, Minimum Order Quantities<br>Apply |
| LED Rated Life       | 50,000 hours                                               |
| Dimming              | 100% - 10%, ELV Dimmer (Not Included)                      |
| Glass Details        | Opal Glass                                                 |
| ADA Compliant        | Yes                                                        |
| Location             | Damp                                                       |
| Mounting Style       | All Orientation; Wall;                                     |
| Canopy Dimensions    | W4-1/2" x H4-1/2" x E5/8"                                  |
| Finish Option(s)     | Chrome                                                     |

## **DESCRIPTION**

**PROJECT** 

Projecting outwards from the chrome support blocks a linear tube of opal glass diffuses the LED source. Devoid of superfluous detail, the Fresno wall sconce juxtaposes the complementary geometric forms, round and rectilinear. The minimal lamp is adaptive to a range of applications, functional in either vertical or horizontal orientations.