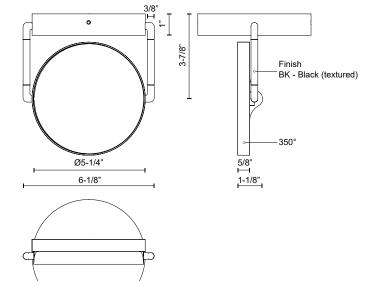

## SPECIFICATION DETAILS

| Fixture Dimensions   | L6-1/8" x W5-1/4" x H6-1/2"                                |
|----------------------|------------------------------------------------------------|
| Light Source         | LED with DC Driver                                         |
| Wattage              | 8W                                                         |
| Total Lumens         | 680lm                                                      |
| Delivered Lumens     | 492lm                                                      |
| Voltage              | 120V                                                       |
| Color Temperature    | 3000K                                                      |
| CRI (Ra)             | 90CRI                                                      |
| Optional Color Temps | 2700K - 5000K Available, Minimum Order Quantities<br>Apply |
| LED Rated Life       | 50,000 hours                                               |
| Dimming              | 100% - 10%, TRIAC or ELV Dimmer (Not Included)             |
| Diffuser Details     | Acrylic Light Guide                                        |
| Location             | Dry                                                        |
| Mounting Style       | All Orientation; Ceiling and Wall;                         |
| CEC Title 24 JA8     | Yes, JA8-2022                                              |
| Canopy Dimensions    | D5-1/4" x H1"                                              |
| Finish Option(s)     | Black                                                      |