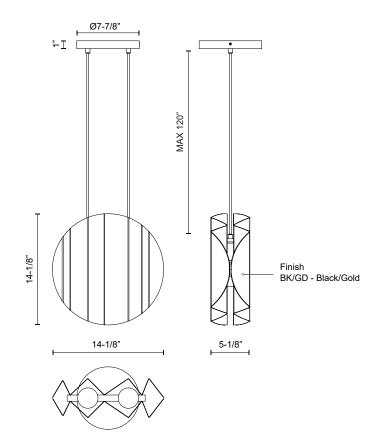

## **SPECIFICATION DETAILS**

| Fixture Dimensions       | L14-1/8" x W5-1/8" x H14-1/8"  |  |  |  |
|--------------------------|--------------------------------|--|--|--|
| Lamp Type                | Incandescent, A19, Medium Base |  |  |  |
| Wattage                  | 2 x 60W                        |  |  |  |
| Voltage                  | 120V                           |  |  |  |
| Adjustable               | Yes                            |  |  |  |
| Wire Length              | 120" Max                       |  |  |  |
| Wire Type                | Black                          |  |  |  |
| Minimum Hang Height      | 18"                            |  |  |  |
| Sloped Ceiling Adaptable | Yes                            |  |  |  |
| Location                 | Dry                            |  |  |  |
| Bulbs Included           | No                             |  |  |  |
| Illumination Direction   | Up/Down                        |  |  |  |
| Canopy Dimensions        | D7-7/8" x H1"                  |  |  |  |

PD58014-BK/GD Black/Gold