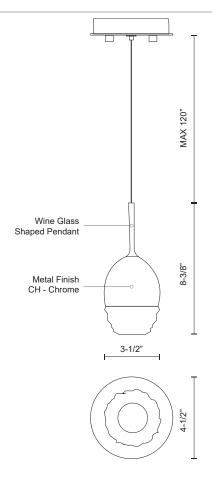

## DESCRIPTION

This single pendant gives a new term that "Lights Are a Visual Wine" with a downward wine glass shaped design and a vintage styled sparkling clear crystal. All finishes are equipped with our powerful 120V AC LED technology. Available in a chrome finish.

## **Fixture Dimensions** H8-3/8" x D4-1/2" AC LED Module Light Source Wattage 5W 400lm **Total Lumens Delivered Lumens** CH-324lm Voltage 120V 4000K **Color Temperature** CRI (Ra) 90CRI **Optional Color Temps** 2700K - 5000K Available, Minimum Order Quantities Apply LED Rated Life 50,000 hours 100% - 10%, ELV Dimmer (Not Included) Dimming **Glass Details** Vintage Crystal Cut Glass Adjustable Yes Wire Length 120" Max Clear SSL Wire Wire Type Sloped Ceiling Adaptable Yes Location Dry **Canopy Dimensions** D4-3/4" x H7/8"