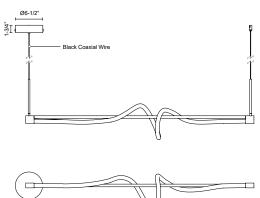

#### **SPECIFICATION DETAILS**

| Fixture Dimensions       | L54" x W5-1/4" x H13-1/8"                                  |
|--------------------------|------------------------------------------------------------|
| Light Source             | LED with DC Driver                                         |
| Wattage                  | 27W                                                        |
| Total Lumens             | 2625Im                                                     |
| Delivered Lumens         | BK-2358lm                                                  |
| Voltage                  | 120V                                                       |
| Color Temperature        | 3000K                                                      |
| CRI (Ra)                 | 90CRI                                                      |
| Optional Color Temps     | 2700K - 5000K Available, Minimum Order Quantities<br>Apply |
| LED Rated Life           | 50,000 hours                                               |
| Dimming                  | 100% - 10%, TRIAC or ELV Dimmer (Not Included)             |
| Diffuser Details         | Frosted acrylic diffuser                                   |
| Adjustable               | Yes                                                        |
| Wire Length              | 120" Max                                                   |
| Wire Type                | Black Coaxial Wire                                         |
| Minimum Hang Height      | 18"                                                        |
| Sloped Ceiling Adaptable | Yes                                                        |
| Location                 | Dry                                                        |
| CEC Title 24 JA8         | Yes, JA8-2022                                              |
| Energy Star Certified    | Energy Star Compliant                                      |
| <b>Canopy Dimensions</b> | D6-1/2" x H1-3/4"                                          |
| Finish Option(s)         | Black                                                      |

### **DESCRIPTION**

**PROJECT** 

The Cursive linear pendant is a fluid signature of light, formed by an effortless acrylic form dancing around a center rod, suspended by two cables. Available in a black metal finish, this pendant offers soft ambient light diffused by a frosted lens.