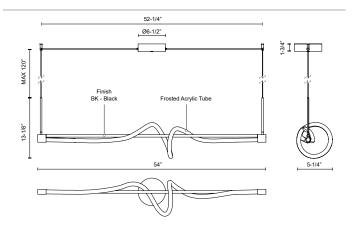

#### **SPECIFICATION DETAILS**

| Fixture Dimensions       | L54" x W5-1/4" x H13-1/8"                                  |
|--------------------------|------------------------------------------------------------|
| Light Source             | LED with DC Driver                                         |
| Wattage                  | 27W                                                        |
| Total Lumens             | 2625Im                                                     |
| Delivered Lumens         | BK-2358lm                                                  |
| Voltage                  | 120V                                                       |
| Color Temperature        | 3000K                                                      |
| CRI (Ra)                 | 90CRI                                                      |
| Optional Color Temps     | 2700K - 5000K Available, Minimum Order Quantities<br>Apply |
| LED Rated Life           | 50,000 hours                                               |
| Dimming                  | 100% - 10%, TRIAC or ELV Dimmer (Not Included)             |
| Diffuser Details         | Frosted acrylic diffuser                                   |
| Adjustable               | Yes                                                        |
| Wire Length              | 120" Max                                                   |
| Wire Type                | Black Coaxial Wire                                         |
| Minimum Hang Height      | 18"                                                        |
| Sloped Ceiling Adaptable | Yes                                                        |
| Location                 | Dry                                                        |
| CEC Title 24 JA8         | Yes, JA8-2022                                              |
| Energy Star Certified    | Energy Star Compliant                                      |
| <b>Canopy Dimensions</b> | D6-1/2" x H1-3/4"                                          |
| Finish Option(s)         | Black                                                      |

### **DESCRIPTION**

**PROJECT** 

The Cursive linear pendant is a fluid signature of light, formed by an effortless acrylic form dancing around a center rod, suspended by two cables. Available in a black metal finish, this pendant offers soft ambient light diffused by a frosted lens.