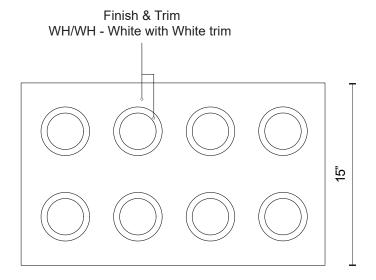

## DESCRIPTION

**PROJECT** 

Low profile flush mount wall or ceiling mounted lighting fixture with eight 1200 Lumen LED sources set into a powder coated heavy gauge Aluminum plate – 1.25-inch x 25-inch x 15-inch. Square, unobtrusive simplicity – ideal for limited height and restricted plenum depth installations. Broadway delivers bright, wide, even illumination from its eight diffuse light apertures. White finish – comes with white trim ring.

## **SPECIFICATION DETAILS**

| <b>Fixture Dimensions</b> | L25" x W15" x H1-1/4"                                      |
|---------------------------|------------------------------------------------------------|
| Light Source              | AC LED Module                                              |
| Wattage                   | 120W                                                       |
| Total Lumens              | 9600lm                                                     |
| Delivered Lumens          | WH-3104lm                                                  |
| Voltage                   | 120V                                                       |
| Color Temperature         | 3000K                                                      |
| CRI (Ra)                  | 90CRI                                                      |
| Optional Color Temps      | 2700K - 5000K Available, Minimum Order Quantities<br>Apply |
| LED Rated Life            | 50,000 hours                                               |
| Dimming                   | 100% - 10%, ELV Dimmer (Not Included)                      |
| Diffuser Details          | White Acrylic Diffuser                                     |
| Glass Details             | Frosted Glass                                              |
| Location                  | Dry                                                        |
| Mounting Style            | All Orientation; Ceiling and Wall;                         |