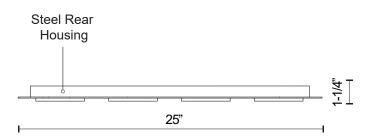

## DESCRIPTION

**PROJECT** 

Low profile flush mount wall or ceiling mounted lighting fixture with eight 1200 Lumen LED sources set into a powder coated heavy gauge Aluminum plate – 1.25-inch x 25-inch x 15-inch. Square, unobtrusive simplicity – ideal for limited height and restricted plenum depth installations. Broadway delivers bright, wide, even illumination from its eight diffuse light apertures. White finish – comes with white trim ring.

## **SPECIFICATION DETAILS**

| <b>Fixture Dimensions</b> | L25" x W15" x H1-1/4"                                      |
|---------------------------|------------------------------------------------------------|
| Light Source              | AC LED Module                                              |
| Wattage                   | 120W                                                       |
| Total Lumens              | 9600lm                                                     |
| Delivered Lumens          | WH-3104lm                                                  |
| Voltage                   | 120V                                                       |
| Color Temperature         | 3000K                                                      |
| CRI (Ra)                  | 90CRI                                                      |
| Optional Color Temps      | 2700K - 5000K Available, Minimum Order Quantities<br>Apply |
| LED Rated Life            | 50,000 hours                                               |
| Dimming                   | 100% - 10%, ELV Dimmer (Not Included)                      |
| Diffuser Details          | White Acrylic Diffuser                                     |
| Glass Details             | Frosted Glass                                              |
| Location                  | Dry                                                        |
| Mounting Style            | All Orientation; Ceiling and Wall;                         |