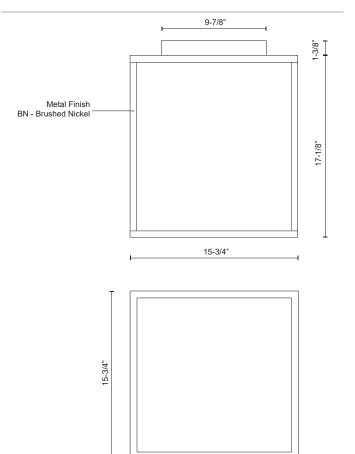

## SPECIFICATION DETAILS

| Fixture Dimensions     | L15-3/4" x W15-3/4" x H17-1/8"                             |
|------------------------|------------------------------------------------------------|
| Light Source           | LED with DC Driver                                         |
| Wattage                | 45W                                                        |
| Total Lumens           | 3400lm                                                     |
| Delivered Lumens       | BN-1704lm                                                  |
| Voltage                | 120V                                                       |
| Color Temperature      | 3000K                                                      |
| CRI (Ra)               | 90CRI                                                      |
| Optional Color Temps   | 2700K - 5000K Available, Minimum Order Quantities<br>Apply |
| LED Rated Life         | 50,000 hours                                               |
| Dimming                | 100% - 10%, TRIAC or ELV Dimmer (Not Included)             |
| Diffuser Details       | White Acrylic Diffuser                                     |
| Location               | Dry                                                        |
| Illumination Direction | Downlight                                                  |
| Canopy Dimensions      | L9-7/8"x W9-7/8"x H1-3/8"                                  |