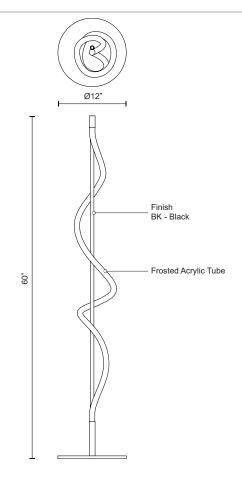

## SPECIFICATION DETAILS

| Fixture Dimensions   | D12" x H60"                                                |
|----------------------|------------------------------------------------------------|
| Light Source         | LED with DC Driver                                         |
| Wattage              | 20W                                                        |
| Total Lumens         | 2100lm                                                     |
| Delivered Lumens     | BK-1691lm                                                  |
| Voltage              | 120V                                                       |
| Color Temperature    | 3000K                                                      |
| CRI (Ra)             | 90CRI                                                      |
| Optional Color Temps | 2700K - 5000K Available, Minimum Order Quantities<br>Apply |
| LED Rated Life       | 50,000 hours                                               |
| Dimming              | 100% - 10%, Touch dimmer                                   |
| Diffuser Details     | Frosted acrylic diffuser                                   |
| Location             | Dry                                                        |
| Finish Option(s)     | Black                                                      |
|                      |                                                            |

## DESCRIPTION

The Cursive fixture features an elegant acrylic form dancing around a center rod, supported by a minimal base. Available in a black metal finish, this dimensional floor piece offers soft ambient light diffused by a frosted lens.