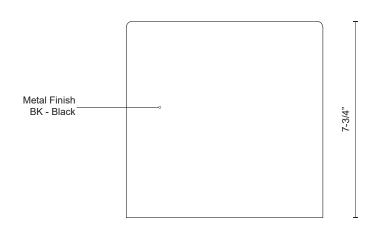

## **SPECIFICATION DETAILS**

| Fixture Dimensions   | W7-3/4" x H7-3/4" x E3-1/2"                                |
|----------------------|------------------------------------------------------------|
| Light Source         | AC LED Module                                              |
| Wattage              | 13W                                                        |
| Total Lumens         | 1000lm                                                     |
| Delivered Lumens     | BK-592Im                                                   |
| Voltage              | 120V                                                       |
| Color Temperature    | 3000K                                                      |
| CRI (Ra)             | 90CRI                                                      |
| Optional Color Temps | 2700K - 5000K Available, Minimum Order Quantities<br>Apply |
| LED Rated Life       | 50,000 hours                                               |
| Dimming              | 100% - 10%, ELV Dimmer (Not Included)                      |
| Glass Details        | Clear Glass                                                |
| ADA Compliant        | Yes                                                        |
| Location             | Wet                                                        |

## **DESCRIPTION**

**PROJECT** 

High power LED exterior wall mount fixture intended for use as a downlight. Lenox's die-cast aluminum housing is 8-inch square in its front view, but as the viewer moves to the side the fixture's profile becomes a gently swept curve suggestive of a water drop or perhaps a ship's sail filling with wind. Lenox aimed downwards through its polymeric diffuser lights both the mounting plane and floor. Lenox is available with black finish.