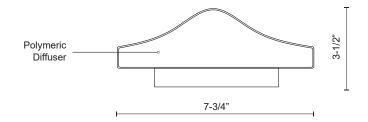

## **SPECIFICATION DETAILS**

| Fixture Dimensions   | W7-3/4" x H7-3/4" x E3-1/2"                                |
|----------------------|------------------------------------------------------------|
| Light Source         | AC LED Module                                              |
| Wattage              | 13W                                                        |
| Total Lumens         | 1000lm                                                     |
| Delivered Lumens     | BK-592Im                                                   |
| Voltage              | 120V                                                       |
| Color Temperature    | 3000K                                                      |
| CRI (Ra)             | 90CRI                                                      |
| Optional Color Temps | 2700K - 5000K Available, Minimum Order Quantities<br>Apply |
| LED Rated Life       | 50,000 hours                                               |
| Dimming              | 100% - 10%, ELV Dimmer (Not Included)                      |
| Glass Details        | Clear Glass                                                |
| ADA Compliant        | Yes                                                        |
| Location             | Wet                                                        |

## **DESCRIPTION**

**PROJECT** 

High power LED exterior wall mount fixture intended for use as a downlight. Lenox's die-cast aluminum housing is 8-inch square in its front view, but as the viewer moves to the side the fixture's profile becomes a gently swept curve suggestive of a water drop or perhaps a ship's sail filling with wind. Lenox aimed downwards through its polymeric diffuser lights both the mounting plane and floor. Lenox is available with black finish.