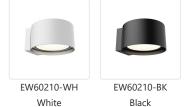

## **ASTORIA** EW60210 WALL

#### DESCRIPTION

High power LED exterior wall mount fixture with up/down light. Astoria is a modernist cylindrical design, its simple lines can disappear easily into the architectural space. Tempered glass panels at each end seal the fixture and allow a bright illumination on both the mounting surface and on the floor / ceiling of the space. Astoria is available with black or white finish.