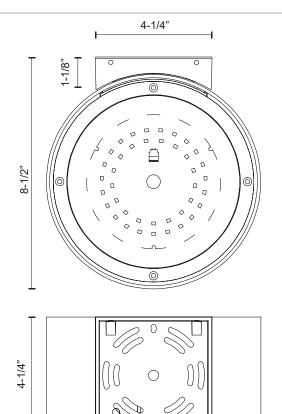

#### SPECIFICATION DETAILS

| Fixture Dimensions     | W7-7/8" x H4-1/4" x E8-1/2"                                |
|------------------------|------------------------------------------------------------|
| Light Source           | AC LED Module                                              |
| Wattage                | 26W                                                        |
| Total Lumens           | 2000lm                                                     |
| Delivered Lumens       | BK-1769Im                                                  |
| Voltage                | 120V                                                       |
| Color Temperature      | 3000K                                                      |
| CRI (Ra)               | 90CRI                                                      |
| Optional Color Temps   | 2700K - 5000K Available, Minimum Order Quantities<br>Apply |
| LED Rated Life         | 50,000 hours                                               |
| Dimming                | 100% - 10%, ELV Dimmer (Not Included)                      |
| Diffuser Details       | White PC Diffuser                                          |
| Location               | Wet                                                        |
| Illumination Direction | Up and Down                                                |
| Mounting Style         | All Orientation; Wall;                                     |
| Canopy Dimensions      | W4-1/4" x H4-1/4" x E1-1/8"                                |