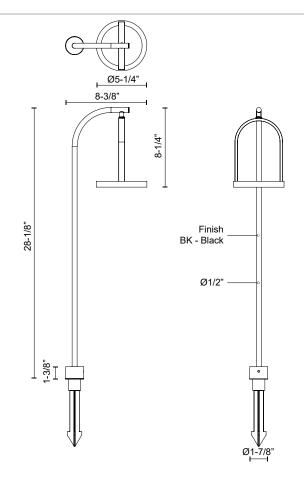

#### SPECIFICATION DETAILS

| Fixture Dimensions   | L8-3/8" x W5-1/4" x H28-1/8"                                                        |
|----------------------|-------------------------------------------------------------------------------------|
| Light Source         | LED with Low Voltage Driver                                                         |
| Wattage              | 6W                                                                                  |
| Total Lumens         | 400lm                                                                               |
| Delivered Lumens     | BK-100lm*                                                                           |
| Voltage              | 12V, with Outdoor Rated Low Voltage Transformer<br>(Transformer supplied by others) |
| Color Temperature    | 3000K                                                                               |
| CRI (Ra)             | 90CRI                                                                               |
| Optional Color Temps | 2700K - 5000K Available, Minimum Order Quantities<br>Apply                          |
| LED Rated Life       | 50,000 hours                                                                        |
| Diffuser Details     | Frosted acrylic diffuser                                                            |
| Wire Length          | 24"                                                                                 |
| Location             | Wet                                                                                 |
| Finish Option(s)     | Black                                                                               |
|                      |                                                                                     |