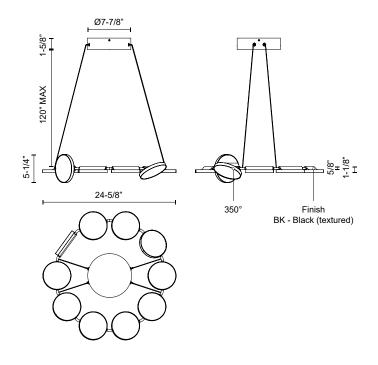

### **SPECIFICATION DETAILS**

| 51 2011 107 (11011 1217 (125 |                                                            |
|------------------------------|------------------------------------------------------------|
| Fixture Dimensions           | D24-5/8" x H5-1/4"                                         |
| Light Source                 | LED with DC Driver                                         |
| Wattage                      | 82W                                                        |
| Total Lumens                 | 6375lm                                                     |
| Delivered Lumens             | 5500lm*                                                    |
| Voltage                      | 120V                                                       |
| Color Temperature            | 3000K                                                      |
| CRI (Ra)                     | 90CRI                                                      |
| Optional Color Temps         | 2700K - 5000K Available, Minimum Order Quantities<br>Apply |
| LED Rated Life               | 50,000 hours                                               |
| Dimming                      | 100% - 10%, TRIAC or ELV Dimmer (Not Included)             |
| Diffuser Details             | Acrylic Light Guide                                        |
| Adjustable                   | Yes                                                        |
| Wire Length                  | 120" Max                                                   |
| Wire Type                    | Black Coaxial Wire                                         |
| Minimum Hang Height          | 6"                                                         |
| Sloped Ceiling Adaptable     | Yes                                                        |
| Location                     | Dry                                                        |
| <b>Canopy Dimensions</b>     | D7-7/8" x H1-5/8"                                          |
| Finish Option(s)             | Black                                                      |