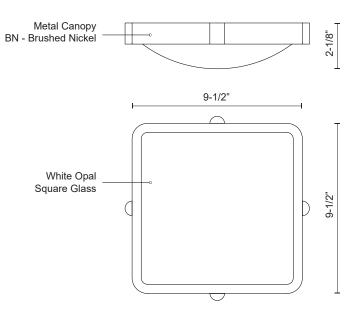

## DESCRIPTION

Single LED flush mount ceiling fixture with square white opal glass. Metal details in brushed nickel finish, and is equipped with our powerful 120V AC LED technology

## SPECIFICATION DETAILS

| Fixture Dimensions   | W9-1/2" x L9-1/2" x H2-1/8"                                |
|----------------------|------------------------------------------------------------|
| Light Source         | AC LED Module                                              |
| Wattage              | 18W                                                        |
| Total Lumens         | 1300lm                                                     |
| Delivered Lumens     | 844lm                                                      |
| Voltage              | 120V                                                       |
| Color Temperature    | 3000K                                                      |
| CRI (Ra)             | 90CRI                                                      |
| Optional Color Temps | 2700K - 5000K Available, Minimum Order Quantities<br>Apply |
| LED Rated Life       | 50,000 hours                                               |
| Dimming              | 100% - 10%, ELV Dimmer (Not Included)                      |
| Glass Details        | Opal Glass                                                 |
| Location             | Dry                                                        |
| Mounting Style       | All Orientation; Ceiling and Wall;                         |
| Finish Option(s)     | Brushed Nickel                                             |